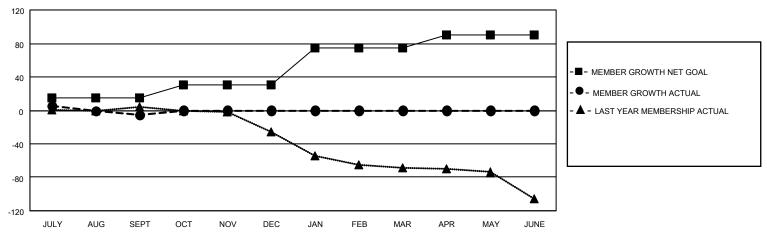

#### GOALS AND ACTUAL MEMBERS CUMULATIVE

| DROPPED CLUBS: 0 |    | 10 CLUBS OF 63 ADDED 1 OR<br>MORE NEW MEMBERS | GENDER DISTRIBUTION                 |                |  |
|------------------|----|-----------------------------------------------|-------------------------------------|----------------|--|
|                  |    | MALE 1,12                                     |                                     | 1,120 (69.91%) |  |
|                  |    |                                               | FEMALE                              | 482 (30.09%)   |  |
| DROPPED MEMBERS  |    |                                               | NON BINARY                          | 0 (0.00%)      |  |
|                  |    |                                               | PREFER NOT TO ANSWER                | 0 (0.00%)      |  |
| DECEASED         | 4  |                                               |                                     | . ,            |  |
| CLUB CANCELLED   | 0  | CLICK HERE FOR CUMULATIVE                     | TOTAL FAMILY UNIT MEMBERS 330       |                |  |
| OTHER            | 22 | MEMBERSHIP DATA                               |                                     |                |  |
| TOTAL            | 26 |                                               | FAMILY MEMBERS PAYING HALF DUES 168 |                |  |
|                  |    |                                               |                                     |                |  |